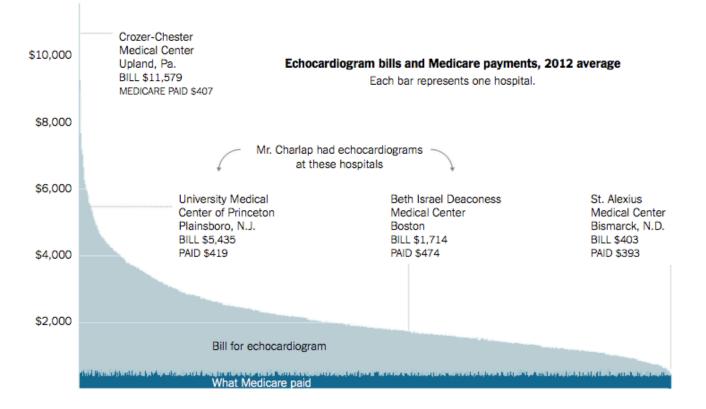

### Len Charlap's Echocardiograms worth \$1200 or \$5400?

#### How much is that ECHO?

#### High Price for Simple Technology

The price tag for an echocardiogram in the United States can be several thousand dollars, but the actual value, according to Medicare, is several hundred.