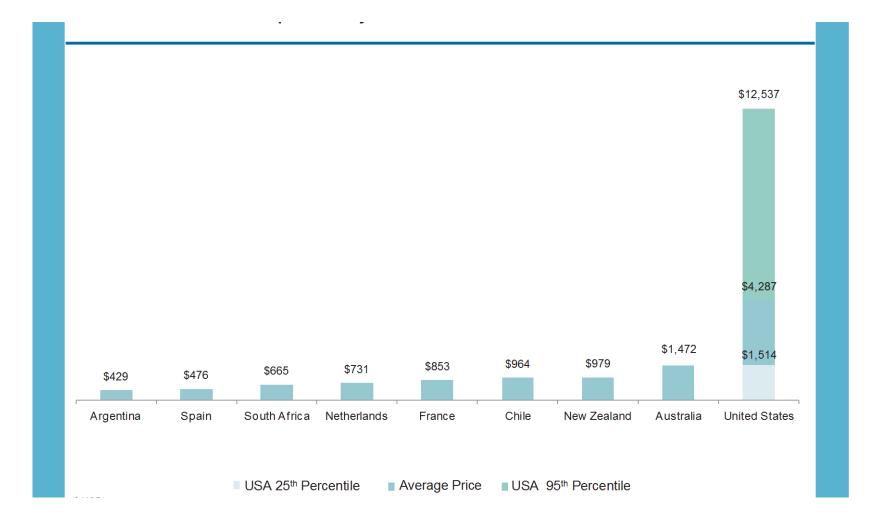

#### Average 2012 Amount Paid for Childbirth

|               | CONVENTIONAL DELIVERY | CAESAREAN |  |
|---------------|-----------------------|-----------|--|
| United States | \$9,775               | \$15,041  |  |
| Switzerland   | 4,039                 | 5,186     |  |
| France        | 3,541                 | 6,441     |  |
| Chile         | 2,992                 | 3,378     |  |
| Netherlands   | 2,669                 | 5,328     |  |
| Britain       | 2,641                 | 4,435     |  |
| South Africa  | 2,035                 | 3,449     |  |

Note: Amounts paid are the actual payments agreed to by insurance companies or other payers for services, and are lower than billed charges. Amounts shown include routine prenatal, delivery and postpartum obstetric care. Some care provided by practitioners other than the obstetrician – like ultrasounds performed by a radiologist or blood testing by a lab – are not included in this tally.