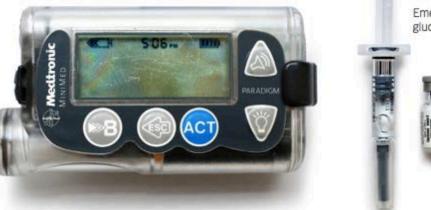

# Catherine Hayley's Yearly Supplies

CATHERINE HAYLEY'S COST \$4,224 COST WITH NO INSURANCE \$26,470

**Testing Blood Sugar** 

Lancets

Test strips

Because she has not yet made some of the 2014 purchases, the old version of the pump is shown here and the total cost does not include an additional transmitter and disposable sensors.

#### **Delivering Insulin**

#### Insulin pump

Costs Ms. Hayley \$2,500. Her insurance allows her to upgrade every four years.

Source: Catherine Hayley; Photographs by Luke Sharrett for The New York Times