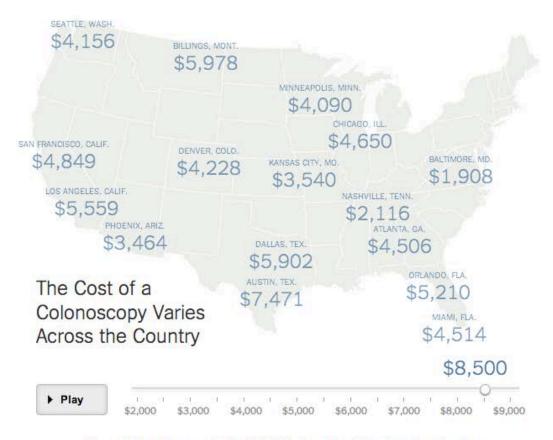

#### Colonoscopy: Location, Location, Location

#### **Transparency -- Huge Price Variation**

The cost of a colonoscopy in the United States varies widely, from place to place, and even within a city. The map shows the highest amount paid for a colonoscopy in metropolitan areas. based on an analysis by Healthcare Blue Book.