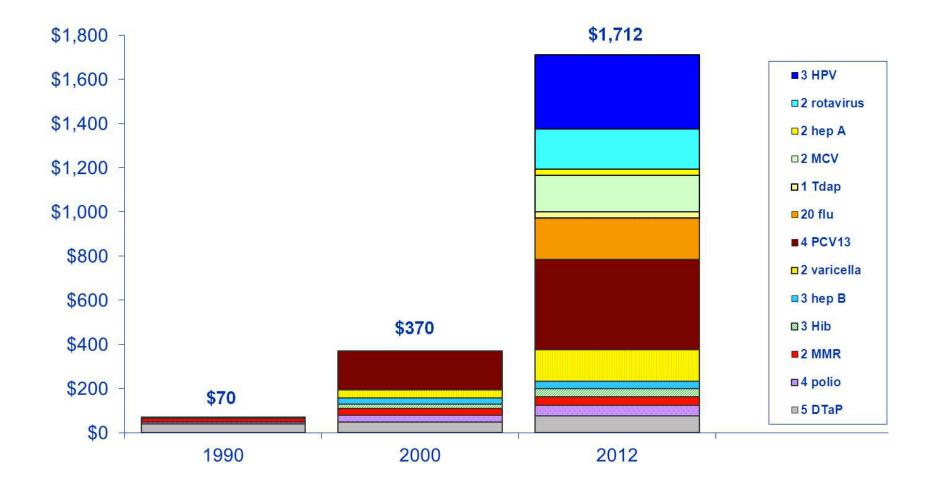

## Many Surprise Charges The \$117,000 Assistant Surgeon

# The Bill

|                          | (Detach and remit with payment)                                                                                                                                                                                                                                         | Reflects transactions posted through 6/13/2014 for 22250 |       |                              |                        |
|--------------------------|-------------------------------------------------------------------------------------------------------------------------------------------------------------------------------------------------------------------------------------------------------------------------|----------------------------------------------------------|-------|------------------------------|------------------------|
| Date                     | Description                                                                                                                                                                                                                                                             | Check # Fee                                              | Units | Insurance                    | Patient                |
|                          | PETER DRIER(25400)/HARRISON MU MD MD/044828<br>Location: LENOX HILL HOSPITAL                                                                                                                                                                                            |                                                          |       |                              |                        |
| 12/23/2013               | Arthrodesis, anterior interbody, including disc space preparation,<br>discectomy, osteophytectomy and decompression of spinal cord and/or<br>nerve roots; cervical below C2                                                                                             | \$60,000.00                                              | 1.00  | \$60,000.00                  | \$0.00                 |
| 12/23/2013               | Arthrodesis, anterior interbody, including disc space preparation,<br>discectomy, osteophytectomy and decompression of spinal cord and/or<br>nerve roots; cervical below C2, each additional interspace (List separately<br>in addition to code for separate procedure) | \$7,060.20                                               | 1.00  | \$7,060.20                   | \$0.00                 |
| 12/23/2013               | Application of intervertebral biomechanical device(s) (eg, synthetic cage(s), threaded bone dowel(s), methylmethacrylate) to vertebral defect or interspace                                                                                                             | \$16,000.00                                              | 2.00  | \$32,000.00                  | \$0.00                 |
| 12/23/2013<br>05/07/2014 | Anterior instrumentation; 2 to 3 vertebral segments<br>Transfer from Insurance<br>PAYMENT WAS SENT DIRECTLY TO PATIENT PLEASE FOWARD PAYMENT                                                                                                                            | \$17,802.00                                              | 1.00  | \$17,802.00<br>-\$116,862.20 | \$0.00<br>\$116,862.20 |
|                          |                                                                                                                                                                                                                                                                         |                                                          |       |                              |                        |

\$0.00 \$116,862.20

### Len Charlap's Echocardiograms worth \$1200 or \$5400?