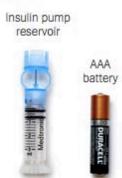

# Catherine Hayley's Yearly Supplies

CATHERINE HAYLEY'S COST \$4,224 COST WITH NO INSURANCE \$26,470

**Testing Blood Sugar** 

Lancets

Test strips

Because she has not yet made some of the 2014 purchases, the old version of the pump is shown here and the total cost does not include an additional transmitter and disposable sensors.

#### **Delivering Insulin**

#### Insulin pump

Costs Ms. Hayley \$2,500. Her insurance allows her to upgrade every four years.

Source: Catherine Hayley; Photographs by Luke Sharrett for The New York Times