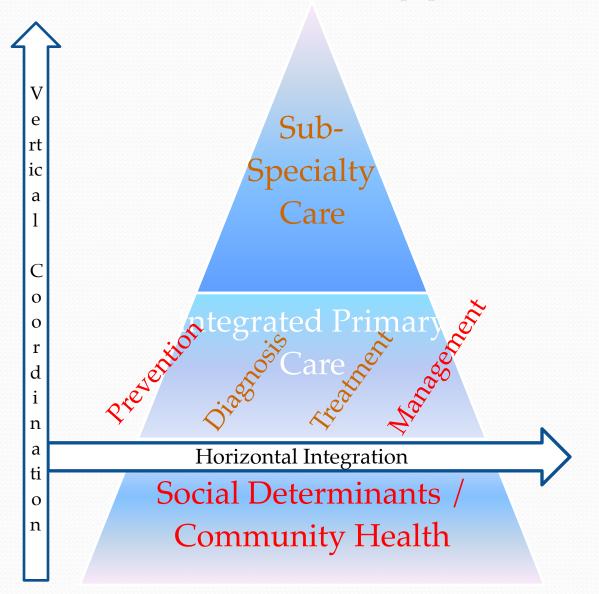

## 4 Core Primary Care Resource Model

#### Primary Care Providers

- Medical
- Dental
- Behavioral
- Patient / Community Health

Range of Care

Prevention

Diagnosis

Treatment

Management