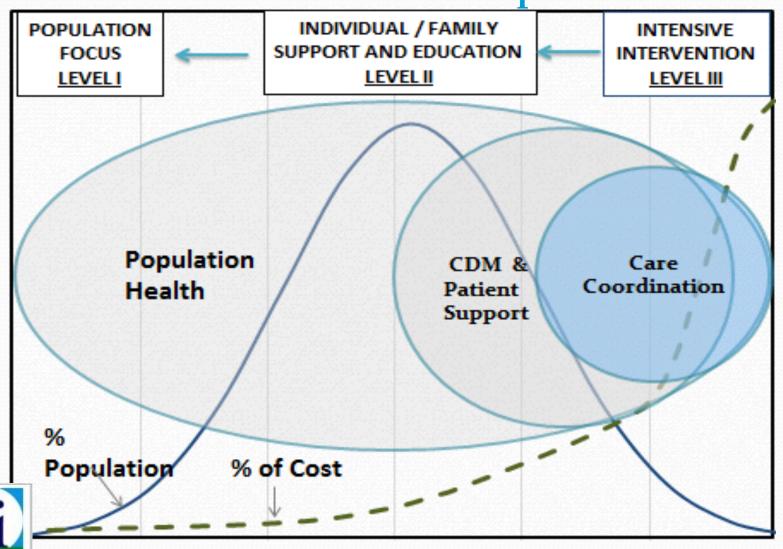

l NIH Funding of Diabetes Related Program
  - Less than \$1.9 Billion
- Total Medical Cost of Diabetes
  - \$176 Billion (<u>www.Diabetes.org</u>)
- Percent of Pubic Spending on Categorical Chronic Diseases compared to Health Care Spending
  - .001% (Gross Estimate)
- Investment to Cost Ratio = 1.7%

Reduce Revaluing Health Care VU Value (Bending t urve, Playing for Value) **Incoupled** Reduce Payments/ Need for / Integrated T---Services, of Services Investment Incentives, Shared Savings /

Population

## 4 Core Primary Care Resource Model

#### Primary Care Providers

- Medical
- Dental
- Behavioral
- Patient / Community Health

Range of Care

Prevention

Diagnosis

Treatment

Management



## The Flow of Patient Support and Costs





#### Context for Reduced Cost and Population Health



Southwest Center for Health Innovation



### Thank you

#### Southwest Center for Health Innovation - CHI

301 West College Ave., Suite 16 Silver City, NM 88061 Charlie Alfero – 575-538-1618

www.hmsnm.org



www.facebook.com/hms.centerforhealthinnovation



@hms-chi