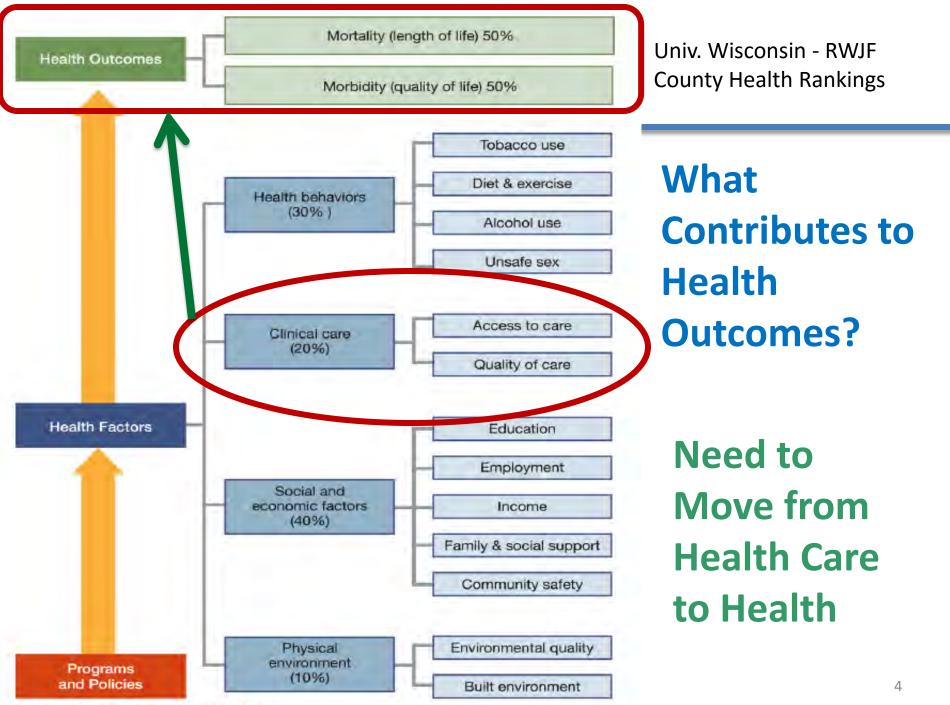

**Consumers Union - NOLA** 

# Usable Quality Measures November 9, 2015

Ted Rooney, RN MPH Customer Advocate Maine

## Federal DHHS – Jan 2015

- Medicare: increase <u>value-based payment models</u> to 30% by 2016 and 50% by 2018.
- Accountable Care Organizations (ACOs)
  - 400+ Medicare ACOs in 2015
  - 40 Medicaid ACOs
  - 117 + Commercial
- ~ 14% Americans see a provider already in ACOs
- HOW Can You Help Healthcare Providers Make the Most \$\$ By Achieving Your Goals ???

### Health and Social Care Spending Percent Percent of GDP



Source: E. H. Bradley, L. A. Taylor, and H. V. Fineberg, *The American Health Care Paradox: Why Spending More is Getting Us Less*, Public Affairs, 2013.





County Health Rankings model ©2010 UWPHI

# Safety / Quality in US

- Institute of Medicine
  - -"To Err Is Human" 1999
    - 48,000-98,000 preventable inpatient deaths (now 220,000+)
  - "Crossing the Quality Chasm" 2001
    - "Chasm" not a "Gap"
  - -Waste & Inefficiency 2012
    - 1/3 of Health Care \$\$ Don't Improve Health
  - -Obesity 2012
    - 36% Adults & 17% of children obese

# Aligning Measure Efforts

- NQF Measure Applications Partnership
- Institute of Medicine's "Vital Signs: Core Metrics for Health and Health Care Progress"
- America's Health Insurance Plans Core Measures Collaborative
- Center for Healthcare Transparency Dashboard
- Catalyst for Payment Reform Employer-Purchaser Priority Measure Set
- Many State Level Efforts
- DON'T worry about the discrepancies.

# Qu