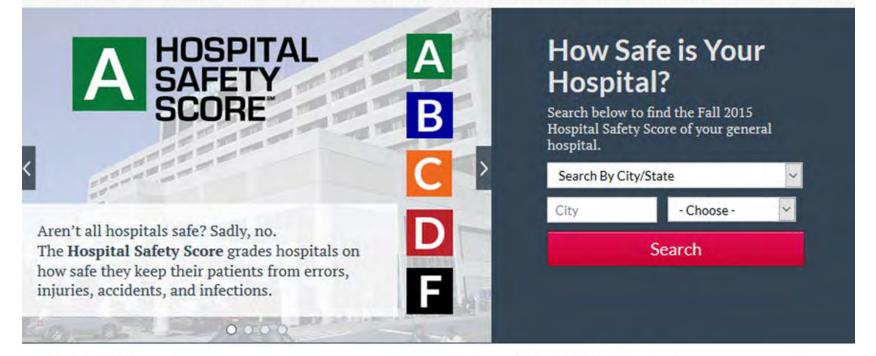

#### http://www.hospitalsafetyscore.org/

Home What is Patient Safety? Your Hospital's Safety Score What You Can Do to Stay Safe For Hospitals Licensure & Permissions About Us

Newsroom October 28, 2015

Patient Safety Improvements Remain Sluggish, but Some Hospitals Shine: Consistent Top Performers and Dramatic Stories of Improvement Newsroom October 28, 2015 How safe is your state? See the state ranking for Fall 2015 Hospital Safety Scores

#### What is Patient Safety?

Your Hospital's Safety Score