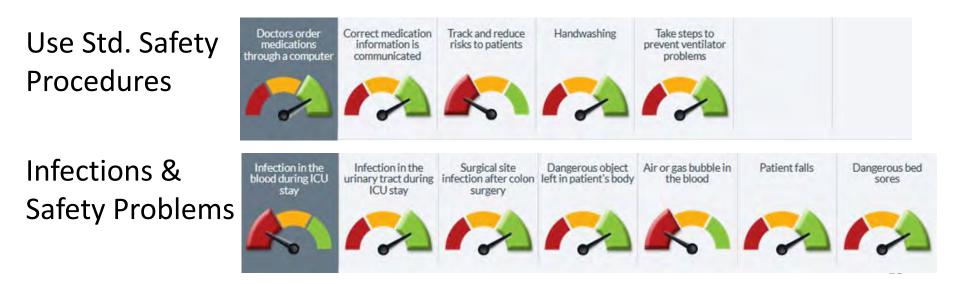

### **Cleveland Clinic**

Hospital Performs Below Average Above Average

Use Std. Safety Procedures

Infections & Safety Problems