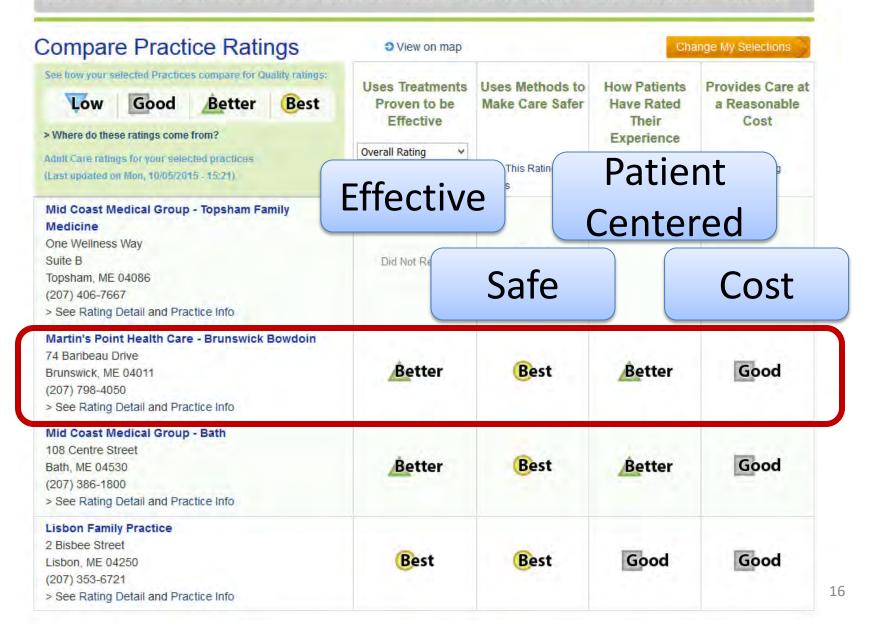

### **ME PCP Physician Practice Ratings**

COMPARE MAINE PROVIDERS COMPARE MAINE HOSPITALS COMPARE PRACTICE GROUPS HEALTH RESOURCES ABOUT US