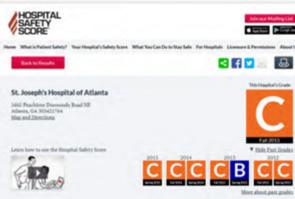

| More shout a                                                                                                                                                                                                                                                                                                                                                                                                                                                                                                                                                                                                                                                                                        | ant works |

#### Emory St. Joseph Hospita of Atlanta – 241 beds



#### Athens Reginoal Medical Center - 331 Beds SAFETY Treasure Diversion SCORE

What is Pariant Safety? Your Hampital's Safety Score. What You Can Do is Stay Safe. For Hampitals. Lineman & Permission. About 9



#### Atlanta Medical Center – 554 beds



-

Mars shoul past grade

Detailed table size





#### University Hospital Augusta - 510 Beds





1000

8

Fail 2015

T Hide Fact Goades

В









This Hospital's Grade

V Hide Paul Cander

More shout past grader

B





### **ME PCP Physician Practice Ratings**

COMPARE MAINE PROVIDERS COMPARE MAINE HOSPITALS COMPARE PRACTICE GROUPS HEALTH RESOURCES ABOUT US



### State Physician Transparency - Dec 14

http://www.hci3.org/content/physician-quality-transparency-report-2014



### CMS ACO Quality Measures New Opportunity!

- 1. Patien