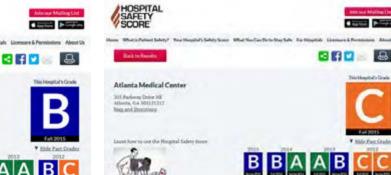

#### Atlanta Medical Center – 554 beds

-

Mars shoul past grade

Detailed table size