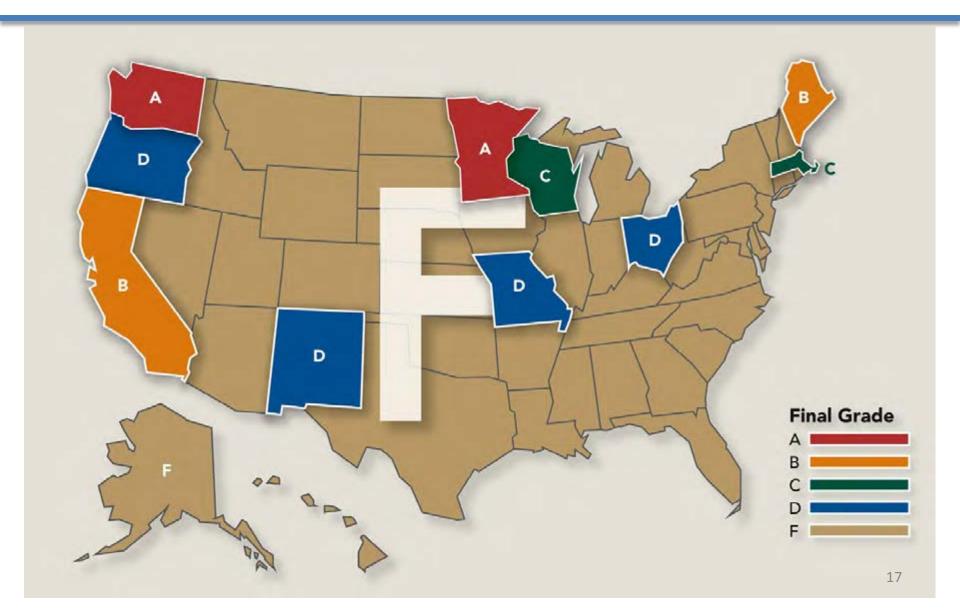

| Grade | Fall 2015 | %   |
|-------|-----------|-----|
| Α     | 773       | 31% |
| В     | 724       | 29% |
| С     | 866       | 34% |
| D     | 133       | 5%  |
| F     | 34        | 1%  |