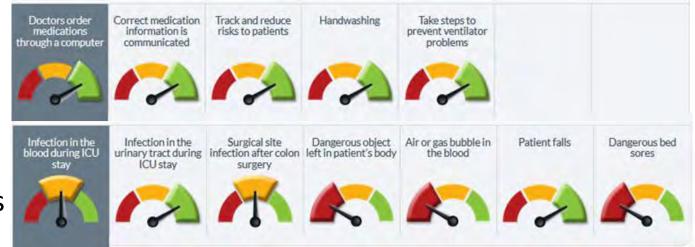

28 measures of publicly available hospital safety data – 50/50

- (1) Process/Structural Measures
- (2) Outcome Measures like infections, complications, deaths

| SCORE UNITED STREET                                                                                       |             |
|-----------------------------------------------------------------------------------------------------------|-------------|
| Back to Results                                                                                           | S f 🛛 🔤 🕹   |
| St. Mary's Regional Medical Center of Maine<br>89 Genes Jonne<br>Lordens, MI (1996)<br>Mig. and Direction | STRAIGHT AS |
| Lansher to see the Heightal Judiey Hours                                                                  |             |