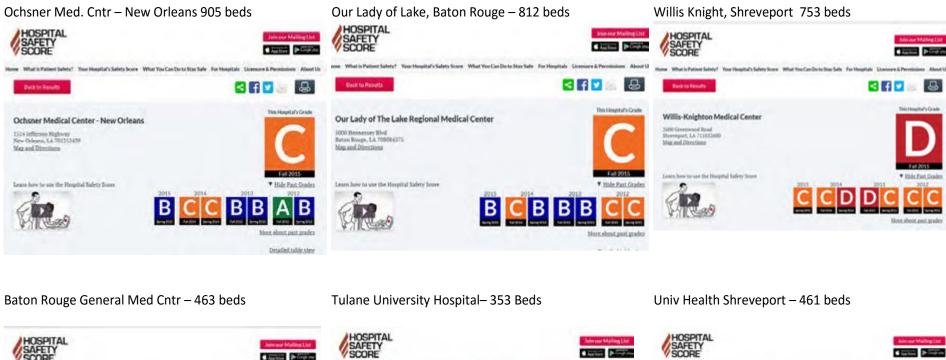

28 measures of publicly available hospital safety data – 50/50

- (1) Process/Structural Measures
- (2) Outcome Measures like infections, complications, deaths

| SCORE UNITED STREET                                                                                       |             |
|-----------------------------------------------------------------------------------------------------------|-------------|
| Back to Results                                                                                           | S f 🛛 🔤 🕹   |
| St. Mary's Regional Medical Center of Maine<br>89 Genes Jonne<br>Lordens, MI (1996)<br>Mig. and Direction | STRAIGHT AS |
| Lansher to see the Heightal Judiey Hours                                                                  |             |

| Grade | Fall 2015 | %   |
|-------|-----------|-----|
| Α     | 773       | 31% |
| В     | 724       | 29% |
| С     | 866       | 34% |
| D     | 133       | 5%  |
| F     | 34        | 1%  |