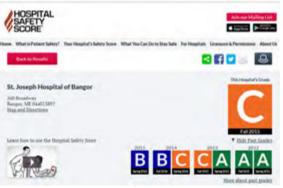

#### St. Joseph Hospital – 112 Beds

Name What is Patient Salets? Your Heighta's Salety Source What You Can Do to Stay Sale. For Heighta's Linesson's Permis