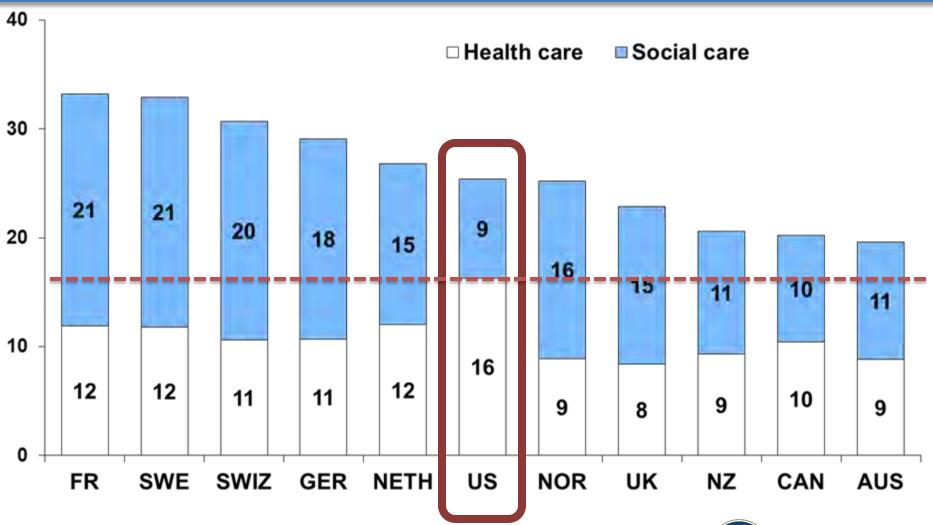

### Health and Social Care Spending Percent Percent of GDP

Source: E. H. Bradley, L. A. Taylor, and H. V. Fineberg, *The American Health Care Paradox: Why Spending More is Getting Us Less*, Public Affairs, 2013.