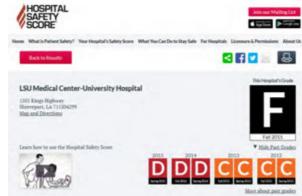

28 measures of publicly available hospital safety data – 50/50

- (1) Process/Structural Measures
- (2) Outcome Measures like infections, complications, deaths

| SCORE UNITED STREET                                                                                       |             |
|-----------------------------------------------------------------------------------------------------------|-------------|
| Back to Results                                                                                           | S f 🛛 🔤 🕹   |
| St. Mary's Regional Medical Center of Maine<br>89 Genes Jonne<br>Lordens, MI (1996)<br>Mig. and Direction | STRAIGHT AS |
| Lansher to see the Heightal Judiey Hours                                                                  |             |