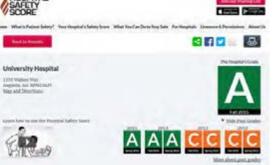

#### http://www.hospitalsafetyscore.org/

Home What is Patient Safety? Your Hospital's Safety Score What You Can Do to Stay Safe For Hospitals Licensure & Permissions About Us

Newsroom October 28, 2015

Patient Safety Improvements Remain Sluggish, but Some Hospitals Shine: Consistent Top Performers and Dramatic Stories of Improvement Newsroom October 28, 2015 How safe is your state? See the state ranking for Fall 2015 Hospital Safety Scores

#### What is Patient Safety?

Your Hospital's Safety Score