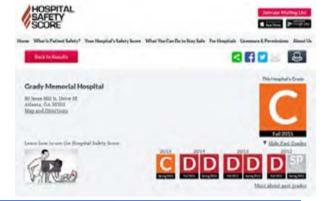

| ant works |

#### Emory St. Joseph Hospita of Atlanta – 241 beds



#### Athens Reginoal Medical Center - 331 Beds SAFETY Treasure Diversion SCORE

What is Pariant Safety? Your Hampital's Safety Score. What You Can Do is Stay Safe. For Hampitals. Lineman & Permission. About 9



#### Atlanta Medical Center – 554 beds



-

Mars shoul past grade

Detailed table size





#### University Hospital Augusta - 510 Beds





1000

8

Fail 2015

T Hide Fact Goades

В









This Hospital's Grade

V Hide Paul Cander

More shout past grader

B





### **ME PCP Physician Practice Ratings**

COMPARE MAINE PROVIDERS COMPARE MAINE HOSPITALS COMPARE PRACTICE GROUPS HEALTH RESOURCES ABOUT US



### State Physician Transparency - Dec 14

http://www.hci3.org/content/physician-quality-transparency-report-2014



### CMS ACO Quality Measures New Opportunity!

- 1. Patient/caregiver experience (8 measures)
- 2. Care coordination/patient safety (10 measures)
- 3. At-risk population
  - 1. Diabetes (2 measures)
  - 2. Hypertension (1 measure)
  - 3. Ischemic Vascular Disease (1 measure)
  - 4. Heart Failure (1 measure)
  - 5. Coronary Artery Disease (1 measure)
  - 6. Depr