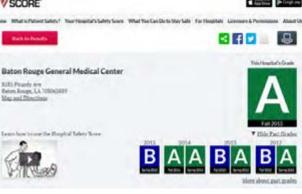

28 measures of publicly available hospital safety data – 50/50

- (1) Process/Structural Measures
- (2) Outcome Measures like infections, complications, deaths

| SCORE UNITED STREET                                                                                       |             |
|-----------------------------------------------------------------------------------------------------------|-------------|
| Back to Results                                                                                           | S f 🛛 🔤 🕹   |
| St. Mary's Regional Medical Center of Maine<br>89 Genes Jonne<br>Lordens, MI (1996)<br>Mig. and Direction | STRAIGHT AS |
| Lansher to see the Heightal Judiey Hours                                                                  |             |